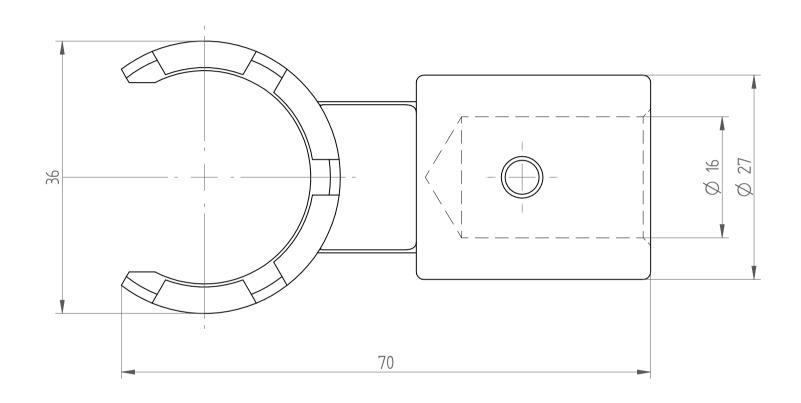

REGO-FIX AG Obermattweg 60 4456 Tenniken / Switzerland

Phone +41 61 976 14 66 Fax +41 61 976 14 14 www.rego-fix.com This is a non-controlled copy. All information given herein is subject to change without notice  ${\sf N}$ 

The information given herein has been carefully checked and is believed to be correct. REGO-FIX, however, assumes no responsibility or liability for any errors, inaccuracies or omissions that may appear in this drawing

This document is subject to copyright laws. No part of this document may be reproduced or transmitted in any form or any means, electronic or mechanic, for any purpose, without the express written permission of REGO-FIX

Type: A–E25M

Part No.: 715325000

Date: 09.12.2014

Scale: 2: